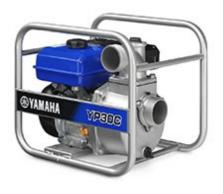

| TECHNICAL CHARACTERISTICS    | YP30C                  |
|------------------------------|------------------------|
| РИМР                         |                        |
| Connection Dia               |                        |
| Max. Suction Head (m)        | 8                      |
| Max. Delivery Volume (L/min) | 1.050                  |
| Total Head (m)               | 27                     |
| Connection Thread            | Outer Pipe Thread      |
| MOTOR                        |                        |
| Starting Method              | Manual                 |
| Operating Time (h)           | 2                      |
| Fuel Tank Capacity (L)       | 3.6                    |
| Fuel                         | Unleaded petrol        |
| Rated Output (kW)            | 3.1 (4.2PS) / 3,600rpm |
| Displacement (cm3)           | 179                    |
| Engine type                  | 4 temps                |
| DIMENSIONS                   |                        |
| Dimensions (mm)              | 528 x 412 x 448        |
| Dry weight (Kg)              | 28.7                   |
| Dimensions (mm)              | 528 x 412 x 448        |
| Dry weight (Kg)              | 28.7                   |
| EQUIPMENTS                   | YP30C                  |
| 50 mm (2") connections       | ✓                      |